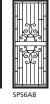

tact points to a heavy duty aluminium frame. Coupled with Prowler Proof's 7-stage powder coating finish, the Heritage designs are virtually immune to corrosion and will give you many years of trouble-free use.

There is a wide range of designs to choose from...all designs are available in 50 standard colours and more than 250 other colour options. There is sure to be a Heritage design to suit your home.

#### QUICK REFERENCE

- Welded no screws or rivets
- Good transparency
- **Excellent airflow**
- Insect protection
- Heavy duty aluminium frame
- Rust-free cast aluminium panel
- High quality fibreglass gauze
- Wide range of gauze options
- Seamless corners
- More than 300 colours
- Corrosion resistant
- Low maintenance
- 10 year replacement warranty

# Design options

























# **Product options**

| Lock options                 |            |
|------------------------------|------------|
| 3 point lock                 | +          |
| 1 point lock                 | ✓          |
| Latch handle                 | -          |
| Flush bolts (top & bottom)   | +          |
| Gauze options                |            |
| Fibreglass insect gauze      | ✓          |
| Pet proof gauze              | +          |
| Micro mesh gauze             | +          |
| Aluminium insect gauze       | +          |
| Stainless steel insect gauze | +          |
| Privacy mesh                 | +          |
| Manufactured options         |            |
| Pet door                     | -          |
| Mid rail                     | <b>√</b> * |
| Solid half panel             | -