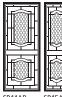

elded on all contact points to a heavy duty aluminium frame. Coupled with Prowler Proof's 7-stage powder coating finish, the Heritage designs are virtually immune to corrosion and will give you many years of trouble-free use.

There is a wide range of designs to choose from...all designs are available in 50 standard colours and more than 250 other colour options. There is sure to be a Heritage design to suit your home.

#### QUICK REFERENCE

- Welded no screws or rivets
- Good transparency
- **Excellent airflow**
- Insect protection
- Heavy duty aluminium frame
- Rust-free cast aluminium panel
- High quality fibreglass gauze
- Wide range of gauze options
- Seamless corners
- More than 300 colours
- Corrosion resistant
- Low maintenance
- 10 year replacement warranty

# Design options

























# **Product options**

| Lock options                 |            |
|------------------------------|------------|
| 3 point lock                 | +          |
| 1 point lock                 | ✓          |
| Latch handle                 | -          |
| Flush bolts (top & bottom)   | +          |
| Gauze options                |            |
| Fibreglass insect gauze      | ✓          |
| Pet proof gauze              | +          |
| Micro mesh gauze             | +          |
| Aluminium insect gauze       | +          |
| Stainless steel insect gauze | +          |
| Privacy mesh                 | +          |
| Manufactured options         |            |
| Pet door                     | -          |
| Mid rail                     | <b>√</b> * |
| Solid half panel