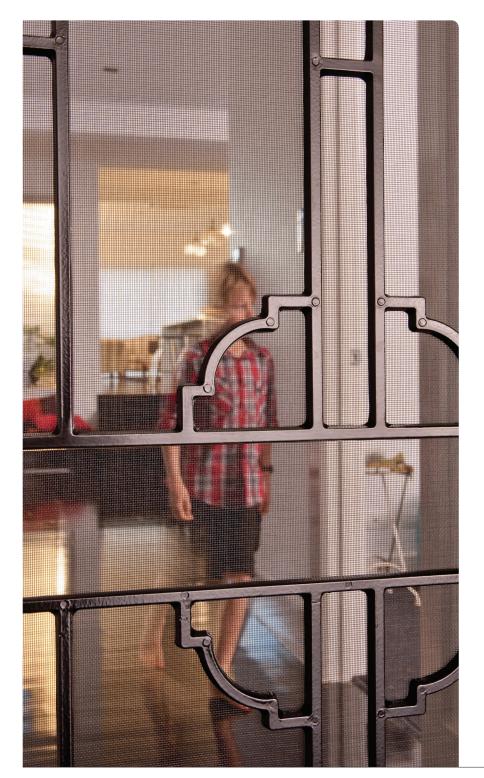

#### **Prowler Proof's Heritage doors** add character to any home.

Like all other Prowler Proof products they are not held together by screws or rivets, but welded. You'll appreciate the seamless corners and the added strength.

Our Heritage doors are made with rustfree cast aluminium panels which are welded on all contact points to a heavy duty aluminium frame. Coupled with Prowler Proof's 7-stage powder coating finish, the Heritage designs are virtually immune to corrosion and will give you many years of trouble-free use.