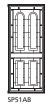

on all contact points to a heavy duty aluminium frame. Coupled with Prowler Proof's 7-stage powder coating finish, the Heritage designs are virtually immune to corrosion and will give you many years of trouble-free use.

There is a wide range of designs to choose from...all designs are available in 50 standard colours and more than 250 other colour options. There is sure to be a Heritage design to suit your home.

#### QUICK REFERENCE

- Welded no screws or rivets
- Good transparency
- **Excellent airflow**
- Insect protection
- Heavy duty aluminium frame
- Rust-free cast aluminium panel
- High quality fibreglass gauze
- Wide range of gauze options
- Seamless corners
- More than 300 colours
- Corrosion resistant
- Low maintenance
- 10 year replacement warranty

# Design options

























# **Product options**

| Lock options                 |            |
|------------------------------|------------|
| 3 point lock                 | +          |
| 1 point lock                 | ✓          |
| Latch handle                 | -          |
| Flush bolts (top & bottom)   | +          |
| Gauze options                |            |
| Fibreglass insect gauze      | ✓          |
| Pet proof gauze              | +          |
| Micro mesh gauze             | +          |
| Aluminium insect gauze       | +          |
| Stainless steel insect gauze | +          |
| Privacy mesh                 | +          |
| Manufactured options         |            |
| Pet door                     | -          |
| Mid rail                     | <b>√</b> * |
| Solid half panel