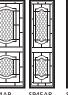

ded on all contact points to a heavy duty aluminium frame. Coupled with Prowler Proof's 7-stage powder coating finish, the Heritage designs are virtually immune to corrosion and will give you many years of trouble-free use.

There is a wide range of designs to choose from...all designs are available in 50 standard colours and more than 250 other colour options. There is sure to be a Heritage design to suit your home.

#### QUICK REFERENCE

- Welded no screws or rivets
- Good transparency
- **Excellent airflow**
- Insect protection
- Heavy duty aluminium frame
- Rust-free cast aluminium panel
- High quality fibreglass gauze
- Wide range of gauze options
- Seamless corners
- More than 300 colours
- Corrosion resistant
- Low maintenance
- 10 year replacement warranty

# Design options

























# **Product options**

| Lock options                 |            |
|------------------------------|------------|
| 3 point lock                 | +          |
| 1 point lock                 | ✓          |
| Latch handle                 | -          |
| Flush bolts (top & bottom)   | +          |
| Gauze options                |            |
| Fibreglass insect gauze      | ✓          |
| Pet proof gauze              | +          |
| Micro mesh gauze             | +          |
| Aluminium insect gauze       | +          |
| Stainless steel insect gauze | +          |
| Privacy mesh                 | +          |
| Manufactured options         |            |
| Pet door                     | -          |
| Mid rail                     | <b>√</b> * |
| Solid half panel