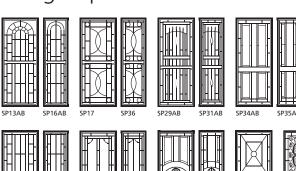

re welded on all contact points to a heavy duty aluminium frame. Coupled with Prowler Proof's 7-stage powder coating finish, the Heritage designs are virtually immune to corrosion and will give you many years of trouble-free use.

There is a wide range of designs to choose from...all designs are available in 50 standard colours and more than 250 other colour options. There is sure to be a Heritage design to suit your home.

#### QUICK REFERENCE

- Welded no screws or rivets
- Good transparency
- **Excellent airflow**
- Insect protection
- Heavy duty aluminium frame
- Rust-free cast aluminium panel
- High quality fibreglass gauze
- Wide range of gauze options
- Seamless corners
- More than 300 colours
- Corrosion resistant
- Low maintenance
- 10 year replacement warranty

# Design options

























# **Product options**

| Lock options                 |            |
|------------------------------|------------|
| 3 point lock                 | +          |
| 1 point lock                 | ✓          |
| Latch handle                 | -          |
| Flush bolts (top & bottom)   | +          |
| Gauze options                |            |
| Fibreglass insect gauze      | ✓          |
| Pet proof gauze              | +          |
| Micro mesh gauze             | +          |
| Aluminium insect gauze       | +          |
| Stainless steel insect gauze | +          |
| Privacy mesh                 | +          |
| Manufactured options         |            |
| Pet door                     | -          |
| Mid rail                     | <b>√</b> * |
| Solid half pane