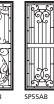

ontact points to a heavy duty aluminium frame. Coupled with Prowler Proof's 7-stage powder coating finish, the Heritage designs are virtually immune to corrosion and will give you many years of trouble-free use.

There is a wide range of designs to choose from...all designs are available in 50 standard colours and more than 250 other colour options. There is sure to be a Heritage design to suit your home.

#### QUICK REFERENCE

- Welded no screws or rivets
- Good transparency
- **Excellent airflow**
- Insect protection
- Heavy duty aluminium frame
- Rust-free cast aluminium panel
- High quality fibreglass gauze
- Wide range of gauze options
- Seamless corners
- More than 300 colours
- Corrosion resistant
- Low maintenance
- 10 year replacement warranty

# Design options

























# **Product options**

| Lock options                 |            |
|------------------------------|------------|
| 3 point lock                 | +          |
| 1 point lock                 | ✓          |
| Latch handle                 | -          |
| Flush bolts (top & bottom)   | +          |
| Gauze options                |            |
| Fibreglass insect gauze      | ✓          |
| Pet proof gauze              | +          |
| Micro mesh gauze             | +          |
| Aluminium insect gauze       | +          |
| Stainless steel insect gauze | +          |
| Privacy mesh                 | +          |
| Manufactured options         |            |
| Pet door                     | -          |
| Mid rail                     | <b>√</b> * |
| Solid half panel             | -