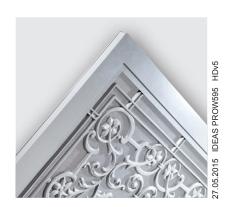

#### **Prowler Proof's Heritage doors** add character to any home.

Like all other Prowler Proof products they are not held together by screws or rivets, but welded. You'll appreciate the seamless corners and the added strength.

Our Heritage doors are made with rustfree cast aluminium panels which are welded on all contact points to a heavy duty aluminium frame. Coupled with Prowler Proof's 7-stage powder coating finish, the Heritage designs are virtually immune to corrosion and will give you many years of trouble-free use.