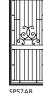

ct points to a heavy duty aluminium frame. Coupled with Prowler Proof's 7-stage powder coating finish, the Heritage designs are virtually immune to corrosion and will give you many years of trouble-free use.

There is a wide range of designs to choose from...all designs are available in 50 standard colours and more than 250 other colour options. There is sure to be a Heritage design to suit your home.

#### QUICK REFERENCE

- Welded no screws or rivets
- Good transparency
- **Excellent airflow**
- Insect protection
- Heavy duty aluminium frame
- Rust-free cast aluminium panel
- High quality fibreglass gauze
- Wide range of gauze options
- Seamless corners
- More than 300 colours
- Corrosion resistant
- Low maintenance
- 10 year replacement warranty

# Design options

























# **Product options**

| Lock options                 |            |
|------------------------------|------------|
| 3 point lock                 | +          |
| 1 point lock                 | ✓          |
| Latch handle                 | -          |
| Flush bolts (top & bottom)   | +          |
| Gauze options                |            |
| Fibreglass insect gauze      | ✓          |
| Pet proof gauze              | +          |
| Micro mesh gauze             | +          |
| Aluminium insect gauze       | +          |
| Stainless steel insect gauze | +          |
| Privacy mesh                 | +          |
| Manufactured options         |            |
| Pet door                     | -          |
| Mid rail                     | <b>√</b> * |
| Solid half panel             | -